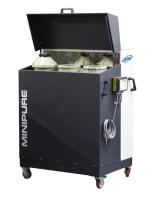

### Self-contained

A seal or magnetic drive pump transfers the liquid.

Boxed version of the MINIPURE™