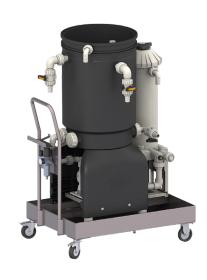

# High-capacity de-oiling

This skid enables you to treat and recover large quantities of supernatant oils from your effluents.

### **Excellent phase shift**

Optimised coalescence provides highperformance phase shifting for sensitive applications.

### High-capacity pre-filter

BAGTECH technology combined with MAGTECH magnetic filtration for high-efficiency pre-filtration.