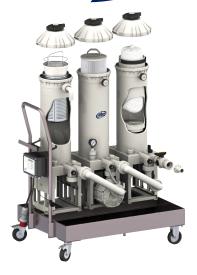

### CENTRIPURE

HIGH-CAPACITY LIQUID FILTRATION

This treatment skid incorporates automatic pre-filtration with unrolling media.

### Custom-made design.

Because our clients have different needs, we design CENTRIPURE™ following your specifications.