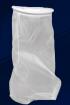

### BAGTECH™

Pre-filtration bag
Filtration from 150 to
600 µm. Washable and
reusable. No tools required
for installation.