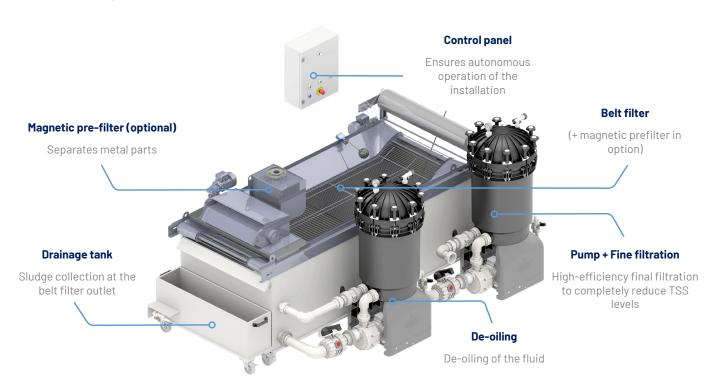

### CENTRIPURE

HIGH-CAPACITY LIQUID FILTRATION

This treatment skid incorporates automatic pre-filtration with unrolling media.

### **Temperature control**

The COOLTECH  $^{\text{\tiny TM}}$  option

### Custom-made design.

Because our clients have different needs, we design CENTRIPURE™ following your specifications.