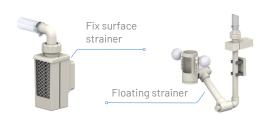

### **Options**

- SAFTECH: dry run protection
- · Mobile cart or skid
- · Carterised station
- Fixed surface skimmer for collecting supernatant oil

### **Options**

- Programmer: automatic extraction
- Mobile version with rolling chassis
- Floating skimmer for variable levels
- Fixed skimmer for stable levels